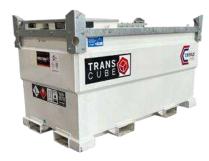

## **OVERVIEW**

- Easily manoeuvred by forklift with lifting eyes for offloading
- Compact footprint
- Access hatch for maintenance or inspection of inner tank

## **DESCRIPTION**

The Celsius Hire 2,000L fuel tank is an approved Industrial Bulk Container for the transport of fuels under the ADR regulations. The fuel cube is fully bunded to ensure environmental compliance.

## **DATA**

| CAPACITY       | 2,091L  |
|----------------|---------|
| LENGTH         | 2,294mm |
| WIDTH          | 1,152mm |
| HEIGHT         | 1,324mm |
| WEIGHT (EMPTY) | 830KG   |
| WEIGHT (FULL)  | 2,950KG |