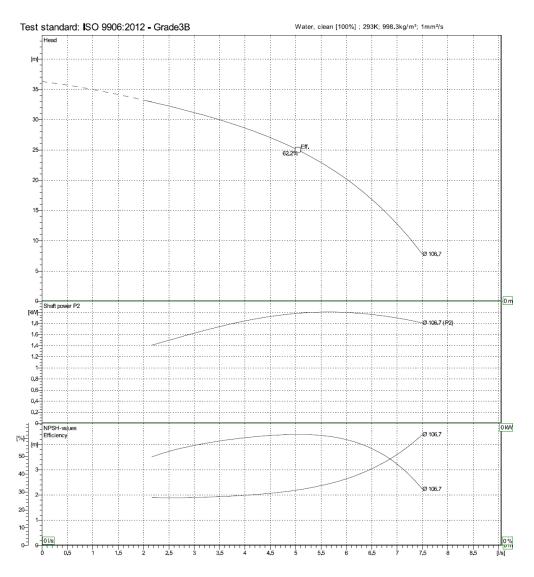

| 800mm                         |
| WIDTH                | 310mm                         |
| HEIGHT               | 550mm                         |
| WEIGHT               | 40KG                          |
| FULL LOAD AMPS       | 8.2A                          |
| POWER CONNECTION     | 16A 3Ph 5pin<br>Commando Plug |
| POWER TO MOTOR       | Direct-online                 |
| FLUID COUPLING SIZE  | 50mm                          |

### **CELSIUS HIRE**

Call for your rental on: 0800 702 2161

Visit it us at: www.celsiushire.com

Email us at: info@celsiushire.com



All data is subject to change and continuous improvement without notice. All equipment is designed to relevant mechanical and electrical directives

© Celsius Hire. All rights reserved.

Company No: 12763272

# PUMP CURVE



#### **CELSIUS HIRE**

Call for your rental on: 0800 702 2161

Visit it us at: www.celsiushire.com

Email us at: info@celsiushire.com



All data is subject to change and continuous improvement without notice. All equipment is designed to relevant mechanical and electrical directives

© Celsius Hire. All rights reserved.

Company No: 12763272