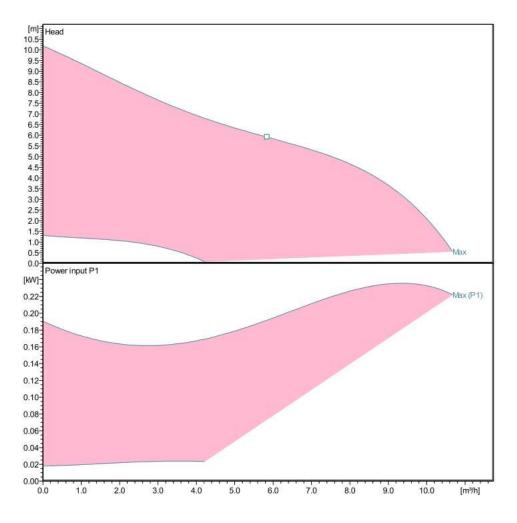

D PRESSURE | 0.6Bar                 |
| LENGTH               | 220mm                  |
| WIDTH                | 210mm                  |
| HEIGHT               | 250mm                  |
| WEIGHT               | 10KG                   |
| FULL LOAD AMPS       | 2A                     |
| POWER CONNECTION     | 16A 3pin Commando Plug |
| POWER TO MOTOR       | Inverter               |
| FLUID COUPLING SIZE  | 25mm                   |

#### **CELSIUS HIRE**

Call for your rental on: 0800 702 2161

Visit it us at: www.celsiushire.com

Email us at: info@celsiushire.com



All data is subject to change and continuous improvement without notice. All equipment is designed to relevant mechanical and electrical directives

© Celsius Hire. All rights reserved.

Company No: 12763272

## PUMP CURVE



### **CELSIUS HIRE**

Call for your rental on: 0800 702 2161

Visit it us at: www.celsiushire.com

Email us at: info@celsiushire.com



All data is subject to change and continuous improvement without notice. All equipment is designed to relevant mechanical and electrical directives

© Celsius Hire. All rights reserved.

Company No: 12763272