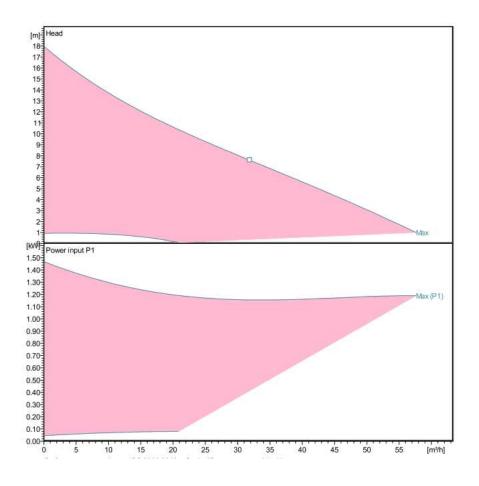

PRESSURE | 1.2Bar                 |
| LENGTH               | 550mm                  |
| WIDTH                | 440mm                  |
| HEIGHT               | 250mm                  |
| WEIGHT               | 30KG                   |
| FULL LOAD AMPS       | 7A                     |
| POWER CONNECTION     | 16A 3pin Commando Plug |
| POWER TO MOTOR       | Inverter               |
| FLUID COUPLING SIZE  | 50mm                   |

#### **CELSIUS HIRE**

Call for your rental on: 0800 702 2161

Visit it us at: www.celsiushire.com

Email us at: info@celsiushire.com



All data is subject to change and continuous improvement without notice. All equipment is designed to relevant mechanical and electrical directives.

© Celsius Hire. All rights reserved.

Company No: 12763272

### PUMP CURVE



## **CELSIUS HIRE**

Call for your rental on: 0800 702 2161

Visit it us at: www.celsiushire.com

Email us at: info@celsiushire.com



All data is subject to change and continuous improvement without notice. All equipment is designed to relevant mechanical and electrical directives

© Celsius Hire. All rights reserved.

Company No: 12763272